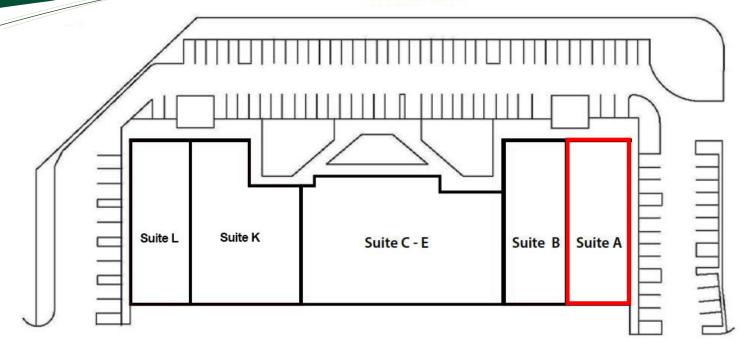

## Rates starting at \$9.50 / SF Modified Gross

Available Space:

Suite A: 6,500 SF