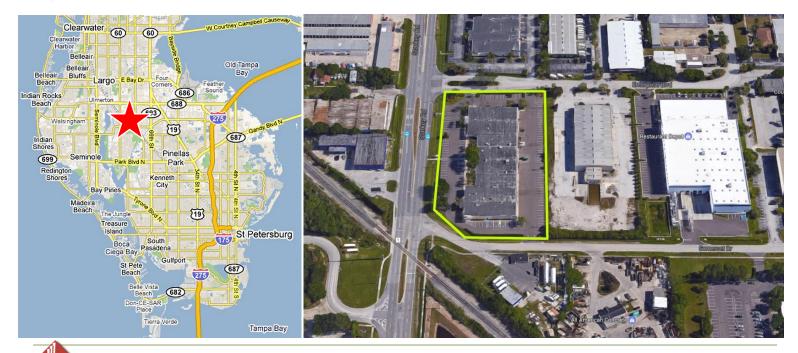

- 6,500 SF 50/50 Office to Warehouse Ratio
- Professionally Managed Office Park
- Minutes from St. Pete/Clearwater Airport
- Close to I-275 and less than 20 minutes to Downtown St. Pete, Clearwater or Tampa
- Zoned Light Industrial with Heavy 3-Phase Power
- Air-Conditioned Warehouse