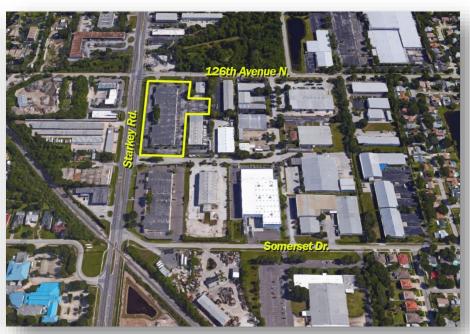

- ♦ 6,500 SF 6,975 SF Flex Office/Showroom/Warehouse Space Available
- Professionally Managed, Well Landscaped Office Park
- Zoned Light Industrial
- Located in Mid-Pinellas County, Just South of Ulmerton Rd., at the Center of the Pinellas County Industrial Corridor