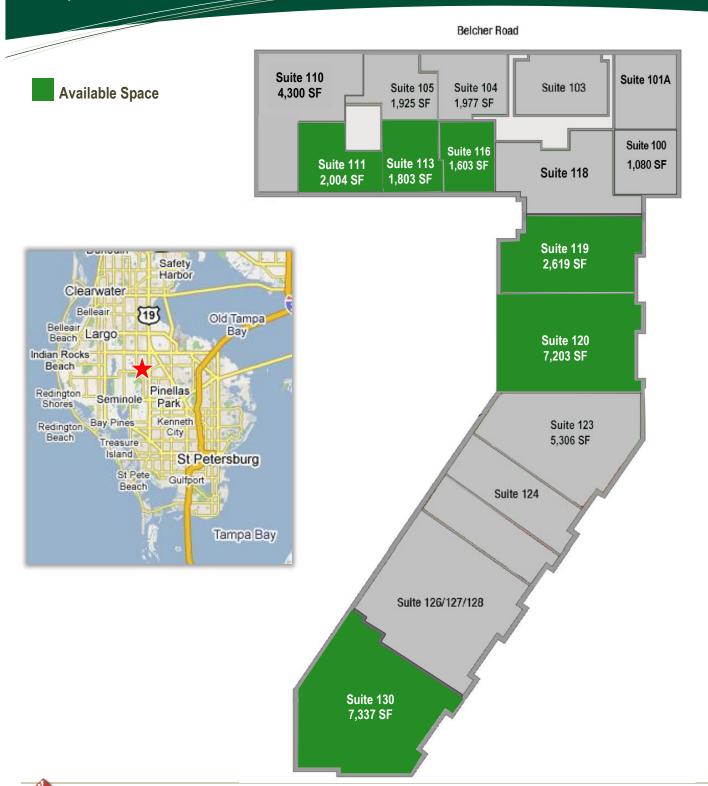

- ♦ 1,603 9,822 SF contiguous office space available
- Professionally Managed Office Park
- Minutes from St. Pete/Clearwater Airport
- ♦ Close to I-275 and less than 20 minutes to Downtown St. Pete, Clearwater or Tampa
- Excellent Parking
- Located in a premier business park with numerous amenities

## Available Space:

 Suite 111:
 2,004 SF
 Suite 119:
 2,619 SF

 Suite 113:
 1,803 SF
 Suite 120:
 7,203 SF

 Suite 116:
 1,603 SF
 Suite 130:
 7,337 SF