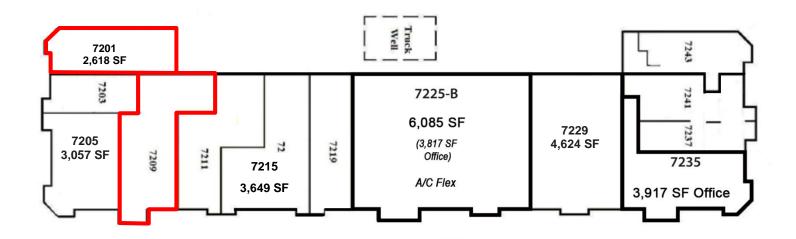

## Available Space:

7201: 2,618 SF 7251: 2,946 SF 7209: 4,482 SF 7279: 6,334 SF