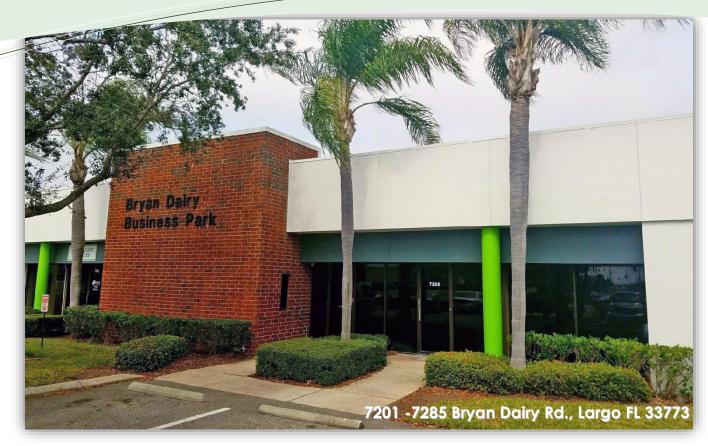

- ♦ 2,618 SF 6,334 SF available
- Professionally Managed Office Park
- Minutes from St. Pete/Clearwater Airport
- Close to I-275 and less than 20 minutes to Downtown St. Pete, Clearwater or Tampa
- Zoned Light Industrial