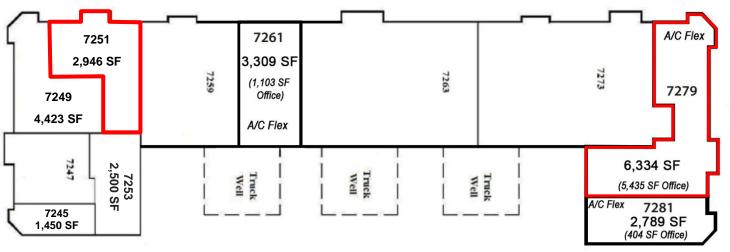

## Available Space:

7201: 2,618 SF 7251: 2,946 SF 7209: 4,482 SF 7279: 6,334 SF